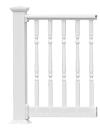

## **SOLARGUARD®**

SolarGuard is a material composition that provides fade resistance\* so that your outdoor living products will look good for years to come.

\*Does not apply to white vinyl products.

11/4" Square Balusters

34" Round Aluminum Balusters

11/4" Turned Balusters

41/8" Glass Slats (Level only)

**SCAN ME** 