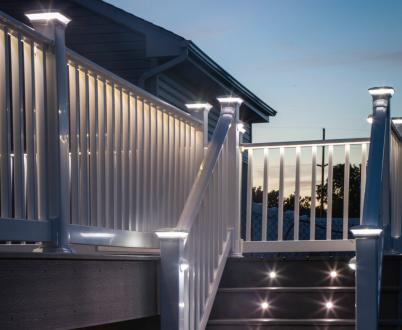

## FEATURES & BENEFITS

- Aluminum stiffeners reinforce top and bottom rails for added strength and support
- Wide range of brackets available to meet variety of installation needs
- Hidden fasteners provide a clean, finished look
- Transferable Limited Lifetime Warranty