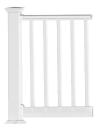

ENDURANCE ORIGINAL RAIL® PRODUCT INFORMATION

Endurance Original Rail is a full vinyl railing system with everything needed to build a railing in one box. Endurance Original Rail offers dependable function with rails that are reinforced with aluminum stiffeners for added strength. A wide range of brackets are also available to meet a variety of installation needs.

## FEATURES & BENEFITS

- Aluminum stiffeners reinforce top and bottom rails for added strength and support
- Wide range of brackets available to meet variety of installation needs
- Hidden fasteners provide a clean, finished look
- Transferable Limited Lifetime Warranty