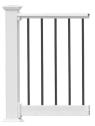

## **SOLARGUARD®**

SolarGuard is a material composition that provides fade resistance\* so that your outdoor living products will look good for years to come.

\*Does not apply to white vinyl products.

11/4" Square Balusters

34" Round Aluminum Balusters

11/4" Turned Balusters

41/8" Glass Slats (Level only)

**SCAN ME** 