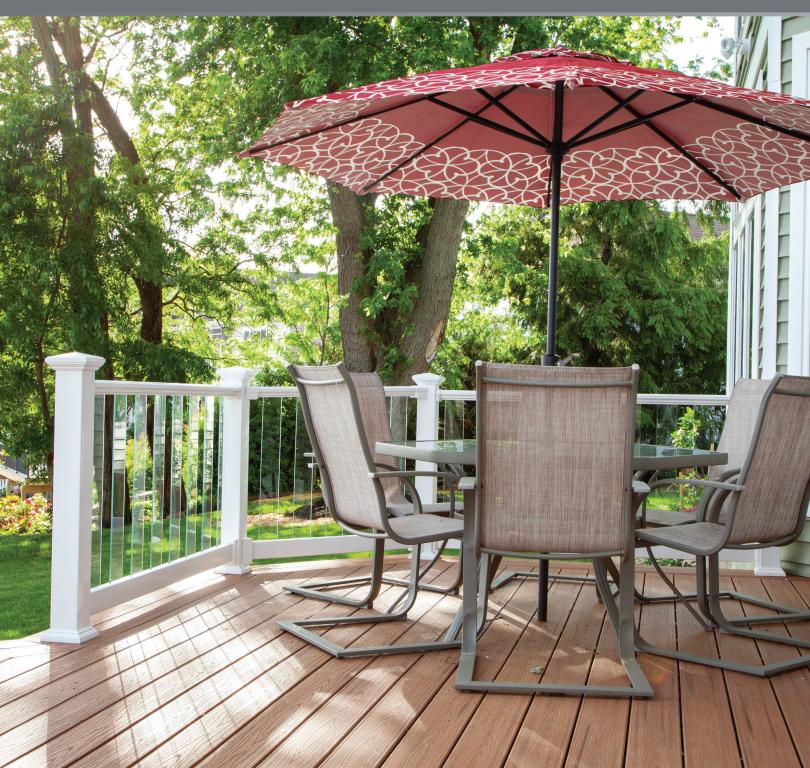

ENDURANCE ORIGINAL RAIL® PRODUCT INFORMATION

Endurance Original Rail is a full vinyl railing system with everything needed to build a railing in one box. Endurance Original Rail offers dependable function with rails that are reinforced with aluminum stiffeners for added strength. A wide range of brackets are also available to meet a variety of installation needs.

## FEATURES & BENEFITS

- Aluminum stiffeners reinforce top and bottom rails for added strength and support
- Wide range of brackets available to meet variety of installation needs
- Hidden fasteners provide a clean, finished look
- Transferable Limited Lifetime Warranty