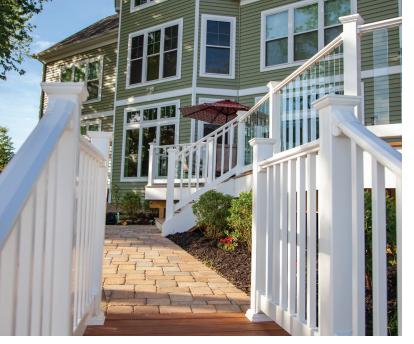

ENDURANCE ORIGINAL RAIL® PRODUCT INFORMATION

Endurance Original Rail is a full vinyl railing system with everything needed to build a railing in one box. Endurance Original Rail offers dependable function with rails that are reinforced with aluminum stiffeners for added strength. A wide range of brackets are also available to meet a variety of installation needs.

## FEATURES & BENEFITS

- Aluminum stiffeners reinforce top and bottom rails for added strength and support
- Wide range of brackets available to meet variety of installation needs
- Hidden fasteners provide a clean, finished look
- Transferable Limited Lifetime Warranty