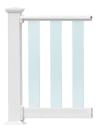

## **SOLARGUARD®**

SolarGuard is a material composition that provides fade resistance\* so that your outdoor living products will look good for years to come.

\*Does not apply to white vinyl products.

11/4" Square Balusters

34" Round Aluminum Balusters

11/4" Turned Balusters

41/8" Glass Slats (Level only)

**SCAN ME** 