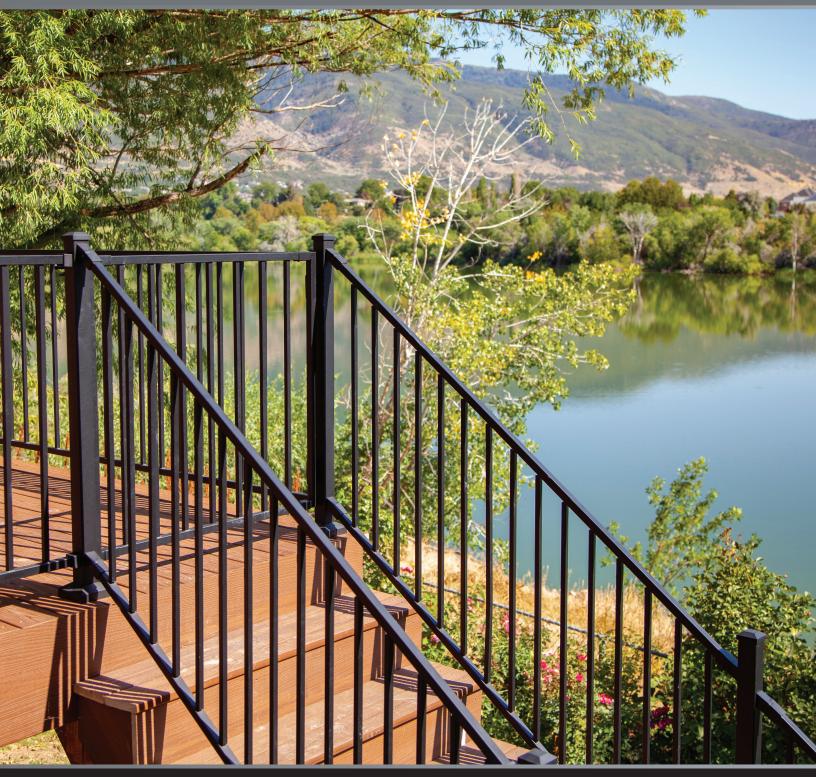

## rdi® RAILING

METALWORKS EXCALIBUR® PRODUCT INFORMATION

MetalWorks Excalibur Steel Railing combines strength with a traditional and timeless style. Factory welded, fully assembled panels with hidden attachments and pre-attached brackets, allow for easy installation. Available in a traditional two rail design or in three decorative styles with textured matte black and hammered bronze finishes.

## FEATURES & BENEFITS

- Panels with square balusters are factory welded — no assembly required
- Pre-attached brackets on posts • make level installation easy and ensure consistent bottom spacing
- Mix and match perfect • complement to Transform® composite railing
- Decorative infill styles offer custom looks
- Premium powder coating provides maximum durability
- 15 Year Limited Warranty