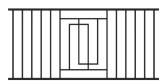

## **INFILL STYLE OPTIONS**

5/8" Mosaic

1/2" Round Horizontal Latitudes Rod Rail

5/8" Serpentine

rdirail.com