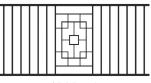

## **INFILL STYLE OPTIONS**

5/8" Mosaic

1/2" Round Horizontal Latitudes Rod Rail

5/8" Serpentine

rdirail.com