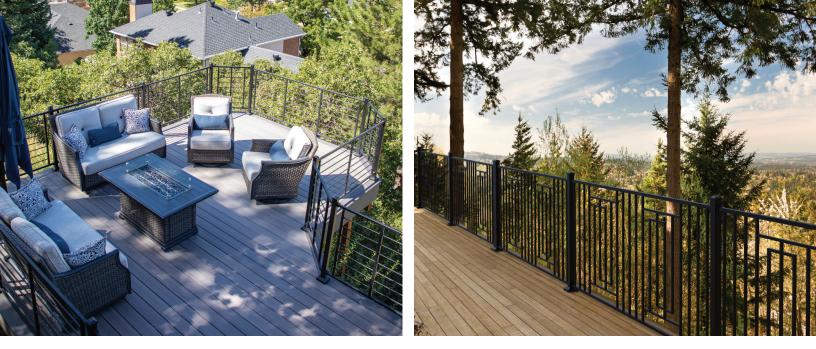

## rdi® RAILING

METALWORKS EXCALIBUR® PRODUCT INFORMATION

MetalWorks Excalibur Steel Railing combines strength with a traditional and timeless style. Factory welded, fully assembled panels with hidden attachments and pre-attached brackets, allow for easy installation. Available in a traditional two rail design or in three decorative styles with textured matte black and hammered bronze finishes.

## FEATURES & BENEFITS

- Panels with square balusters are factory welded — no assembly required
- Pre-attached brackets on posts • make level installation easy and ensure consistent bottom spacing
- Mix and match perfect • complement to Transform® composite railing
- Decorative infill styles offer custom looks
- Premium powder coating provides maximum durability
- 15 Year Limited Warranty

## **INFILL STYLE OPTIONS**

5/8" Mosaic

1/2" Round Horizontal Latitudes Rod Rail

5/8" Serpentine

rdirail.com