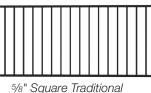

## **INFILL STYLE OPTIONS**

5/8" Mosaic

1/2" Round Horizontal Latitudes Rod Rail

5/8" Serpentine

rdirail.com