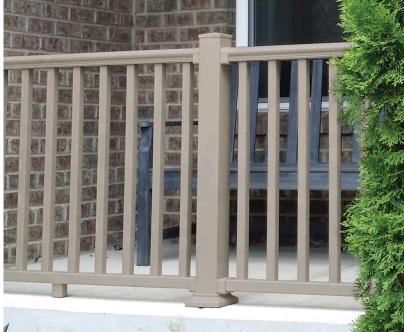

TITAN PRO RAIL® PRODUCT INFORMATION

Titan Pro Rail Vinyl Railing — created with the installer in mind — features rail sections that assemble in minutes and metal-to-metal connections that are engineered for easy and safe installation. Panels are supported by structural steel posts clad in low-maintenance vinyl. Titan Pro Rail is ideal for residential and commercial applications.

## FEATURES & BENEFITS

- Metal-to-metal connections for maximum strength
- Structural steel posts feature preattached brackets featuring
- Hidden fasteners provide a clean, finished look
- Structural steel vinyl-clad posts provide superior strength and support
- Transferable Limited Lifetime Warranty

11/4" Square Balusters

**SCAN ME**