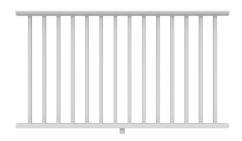

ons that are engineered for easy and safe installation. Panels are supported by structural steel posts clad in low-maintenance vinyl. Titan Pro Rail is ideal for residential and commercial applications.

## FEATURES & BENEFITS

- Metal-to-metal connections for maximum strength
- Structural steel posts feature preattached brackets featuring
- Hidden fasteners provide a clean, finished look
- Structural steel vinyl-clad posts provide superior strength and support
- Transferable Limited Lifetime Warranty









## **SOLARGUARD®**

SolarGuard is a material composition that provides fade resistance\* so that your outdoor living products will look good for years to come.

\*Does not apply to white vinyl products.





Pre-attached brackets on level posts for strong metal-to-metal connections



11/4" Square Balusters



**SCAN ME**