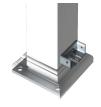

## FEATURES & BENEFITS

- Metal-to-metal connections for maximum strength
- Structural steel posts feature preattached brackets featuring
- Hidden fasteners provide a clean, finished look
- Structural steel vinyl-clad posts provide superior strength and support
- Transferable Limited Lifetime Warranty

## **SOLARGUARD®**

SolarGuard is a material composition that provides fade resistance\* so that your outdoor living products will look good for years to come.

\*Does not apply to white vinyl products.

Pre-attached brackets on level posts for strong metal-to-metal connections