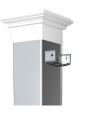

## FEATURES & BENEFITS

- Metal-to-metal connections for maximum strength
- Structural steel posts feature preattached brackets featuring
- Hidden fasteners provide a clean, finished look
- Structural steel vinyl-clad posts provide superior strength and support
- Transferable Limited Lifetime Warranty

## **SOLARGUARD®**

SolarGuard is a material composition that provides fade resistance\* so that your outdoor living products will look good for years to come.

\*Does not apply to white vinyl products.

Pre-attached brackets on level posts for strong metal-to-metal connections